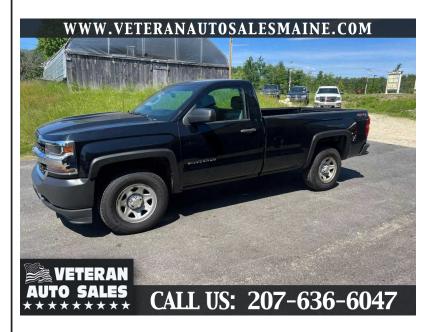

## 2016 CHEVROLET SILVERADO 1500 WORK TRUCK SHORT BOX 4WD \$14,995

608A ROOSEVELT TRAIL WINDHAM ME,04062

VIN: 1GCNKNEC5GZ427552 STK#: 427552 DRIVETRAIN: 4WD TRIM: WORK TRUCK SHORT BOX 4WD CONDITION: USED MPG HIGHWAY: 22 COLOR: N/A MILEAGE: 171552 TRANSMISSION: AUTOMATIC ENGINE: 5.3L V8 MPG CITY: 17